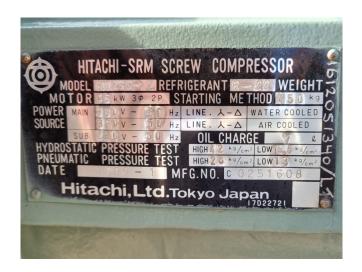

#### **Specifications**

| Brand           | Hitachi            |
|-----------------|--------------------|
| Туре            | 6002SC-Z           |
| Refrigerant     | Freon              |
| kW at 0°C/+40°C | 197,7*             |
| Sight Glass     | /                  |
| m3 / h          | 208,7              |
| Remarks         | *Capacity based on |
|                 | (+4,4°C/+40,6°C)   |
| Weight in kg.   | 450                |
| Sizes           | 1200x470x540 mm    |
|                 | (LxWxH)            |

#### Used Hitachi 6002SC-Z

Used Hitachi 6002SC-Z screw compressor on Freon with a sight glass. The compressor has a displacement of 208,7 m³/h and a cooling capacity of 197,7 kW at (+4,4°C/+40,6°C). \*Why choose for HOSBV? Were not only the largest used refrigeration specialist in Europe, but also, we deliver all equipment including an extensive test, warranty and industrial cleaning. \*If requested we are happy to arrange your shipment.