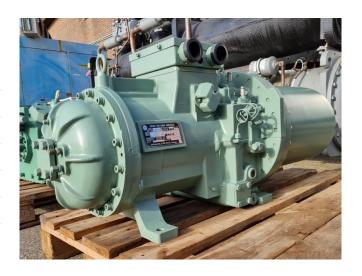

#### Used Hitachi 6002SC-Z

Used Hitachi 6002SC-Z screw compressor on Freon with a sight glass. The compressor has a displacement of 208,7 m³/h and a cooling capacity of 197,7 kW at (+4,4°C/+40,6°C). \*Why choose for HOSBV? Were not only the largest used refrigeration specialist in Europe, but also, we deliver all equipment including an extensive test, warranty and industrial cleaning. \*If requested we are happy to arrange your shipment.