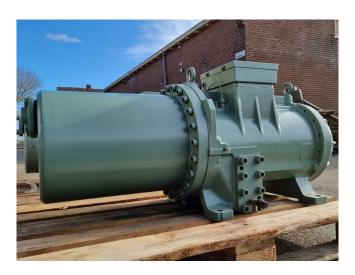

### Hitachi 6002SC-Z

#### **Specifications**

| Brand           | Hitachi            |
|-----------------|--------------------|
| Туре            | 6002SC-Z           |
| Refrigerant     | Freon              |
| kW at 0°C/+40°C | 197,7*             |
| Sight Glass     | /                  |
| m3 / h          | 208,7              |
| Remarks         | *Capacity based on |
|                 | (+4,4°C/+40,6°C)   |
| Weight in kg.   | 450                |
| Sizes           | 1200x470x540 mm    |
|                 | (LxWxH)            |

#### Used Hitachi 6002SC-Z

Used Hitachi 6002SC-Z screw compressor on Freon with a sight glass. The compressor has a displacement of 208,7 m³/h and a cooling capacity of 197,7 kW at (+4,4°C/+40,6°C). \*Why choose for HOSBV? Were not only the largest used refrigeration specialist in Europe, but also, we deliver all equipment including an extensive test, warranty and industrial cleaning. \*If requested we are happy to arrange your shipment.