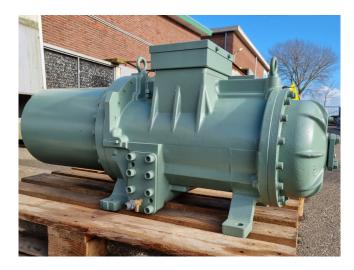

#### Used Hitachi 6002SC-Z

Used Hitachi 6002SC-Z screw compressor on Freon with a sight glass. The compressor has a displacement of 208,7 m³/h and a cooling capacity of 197,7 kW at (+4,4°C/+40,6°C). \*Why choose for HOSBV? Were not only the largest used refrigeration specialist in Europe, but also, we deliver all equipment including an extensive test, warranty and industrial cleaning. \*If requested we are happy to arrange your shipment.