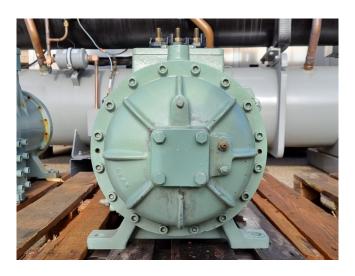

### Hitachi 6002SC-Z

#### **Specifications**

| Brand           | Hitachi            |
|-----------------|--------------------|
| Туре            | 6002SC-Z           |
| Refrigerant     | Freon              |
| kW at 0°C/+40°C | 197,7*             |
| Sight Glass     | /                  |
| m3 / h          | 208,7              |
| Remarks         | *Capacity based on |
|                 | (+4,4°C/+40,6°C)   |
| Weight in kg.   | 450                |
| Sizes           | 1200x470x540 mm    |
|                 | (LxWxH)            |

#### Used Hitachi 6002SC-Z

Used Hitachi 6002SC-Z screw compressor on Freon with a sight glass. The compressor has a displacement of 208,7 m³/h and a cooling capacity of 197,7 kW at (+4,4°C/+40,6°C). \*Why choose for HOSBV? Were not only the largest used refrigeration specialist in Europe, but also, we deliver all equipment including an extensive test, warranty and industrial cleaning. \*If requested we are happy to arrange your shipment.