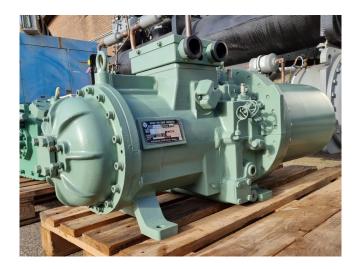

#### Used Hitachi 6002SC-Z

Used Hitachi 6002SC-Z screw compressor on Freon with a sight glass. The compressor has a displacement of 208,7 m³/h and a cooling capacity of 197,7 kW at (+4,4°C/+40,6°C). \*Why choose for HOSBV? Were not only the largest used refrigeration specialist in Europe, but also, we deliver all equipment including an extensive test, warranty and industrial cleaning. \*If requested we are happy to arrange your shipment.